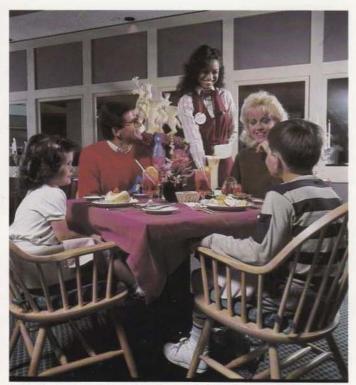

Cafe Academie is terraced to give each diner a splendid view.

Enjoy a pleasant conversation at cafe-style tables on the roof deck.

The health club includes a sunlit indoor swimming pool.

The Bar off the lobby is great for lively get-togethers and entertainment.

"You can dine by lamplight or starlight."

You can enjoy a dinner by soft lamplight at Sarah's, a romantic Art Deco restaurant featuring fresh creations from the new Haute Cuisine.

Or dine under the stars at Cafe Academie, a mezzanine restaurant looking out through the atrium lobby. With light cuisine and a wide selection of superb wines by the glass.

Room Service provides full service from 6:30 a.m. until 11:00 p.m., including complimentary newspaper with breakfast orders.

You can enjoy dinner under the stars at Cafe Academie, our mezzanine restaurant looking out through the atrium lobby, serving breakfast, lunch and dinner. To facilitate your busy convention schedule, we will be serving breakfast and luncheon buffets in the Cafe Academie on Saturday. Both will feature hot and cold selections. Hours will be 7:00 a.m. until 10:30 a.m. for the breakfast buffet, priced at \$4.95 and 11:30 a.m. until 3:00 p.m. for a \$5.25 luncheon. In addition, our extravagant Sunday brunch will be available to G.P.R.C.N.A. at the discounted price of \$9.95. If you plan to attend the brunch, please wear your N.A. name tag.