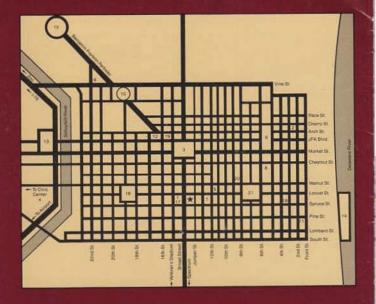

Our luxury suites are beautifully appointed for entertaining.

★The Hershey Philadelphia Hotel

- 1. Academy of Music
- 2. Betsy Ross House
- City Hall
- 4. Civic Center
- 5. Forrest Theatre
- 6. Franklin Institute
- 7. Historical Society of Pennsylvania
- 8. Independence Hall
- Independence National Park
- 10. Logan Circle
- 11. NewMarket Complex

- 12. Penn Center Station (Suburban Station)
- 13. Penn Central Station (AMTRAK)
- 14. Penn's Landing
- Philadelphia Museum of Art
- Rittenhouse Square
- 17. Shubert Theatre
- 18. Society Hill
- Tourist Center
- 20. Walnut Street Theatre
- 21. Washington Square