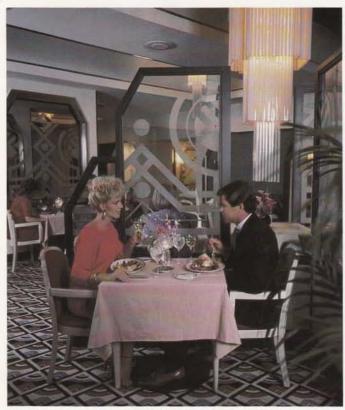

"You can dine by lamplight or starlight."

You can enjoy a dinner by soft lamplight at Sarah's, a romantic Art Deco restaurant featuring fresh creations from the new Haute Cuisine.

Or dine under the stars at Cafe Academie, a mezzanine restaurant looking out through the atrium lobby. With light cuisine and a wide selection of superb wines by the glass.

No matter what your mood or need, from a gracious banquet for 400 to an executive board meeting, we can match it with just the right menu and atmosphere.

Sarah's Restaurant. Where nothing is ever ordinary.