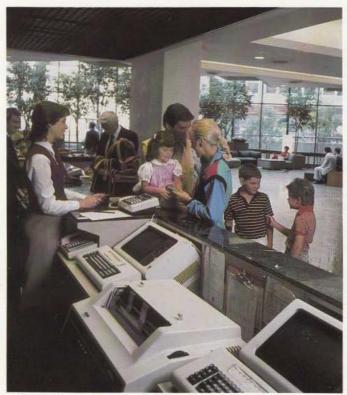

#### **PHILADELPHIA**

Center City's warmest welcome.

"You'll get a friendly, down-to-earth welcome that's pure Hershey."

You'll be greeted by a bright, fourstory atrium.

And by a Hershey staff that personifies over 50 years of genuine caring.

On the Lobby Level our Guest Services representatives are available with answers to your questions and special requests. The Spinning Wheel Gift Shop is just a few steps away, with a variety of quality gift items, post cards and chocolate!