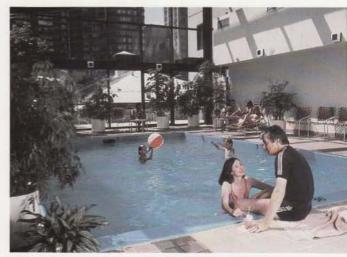

You'll get a contemporary room with a splendid view. And full conveniences like individual climate control, color TV and clock radio.

For recreation and relaxation, you'll have a heated indoor swimming pool. Racquetball courts. Fully equipped exercise room. Inviting sauna and whirlpool. Tanning salon. And delightful roof garden with sundecks.

It's a carefree, resort-like atmosphere. And a pleasant surprise in the heart of a great city.

Relaxing in the bright atrium lobby.

We'll greet you with a genuine friendliness.

Hershey guest rooms are warm, comfortable and spacious.

Cafe Academie is terraced to give each diner a splendid view.

Enjoy a pleasant conversation at cafe-style tables on the roof deck.

The health club includes a sunlit indoor swimming pool.

The Bar off the lobby is great for lively get-togethers and entertainment.

On the 5th Floor you can unwind at our extensive recreational facilities. The Health Club includes an exercise room, saunas and whirlpool, a roof garden running course, indoor swimming pool and a game room. Additionally, two regulation size racquetball courts are available (\$6/hour) which includes equipment rental. The hours of operation are 6:00 a.m. to 10:00 p.m. Monday through Friday, and 8:00 a.m. to 10:00 p.m. on Saturday and Sunday. There are no fees to Hotel guests using our club.