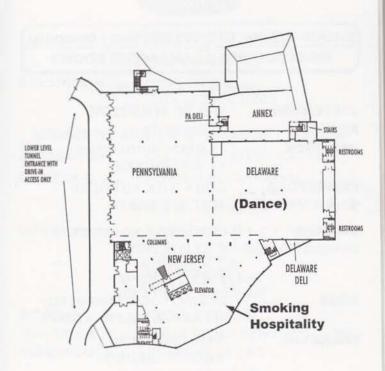

# THE VALLEY FORGE SCANTICON (Hotel & Conference Center)

### HOSPITALITY

Smoking - New Jersey Room (Convention Center) 3:00PM Friday To 12:00PM Sunday

**Non-Smoking** - Valley Forge Park Ballroom (Scanticon)

3:00PM Friday To 12:00PM Sunday
\*(Chess, Spades & Pinochle Tournaments will be held on Saturday)