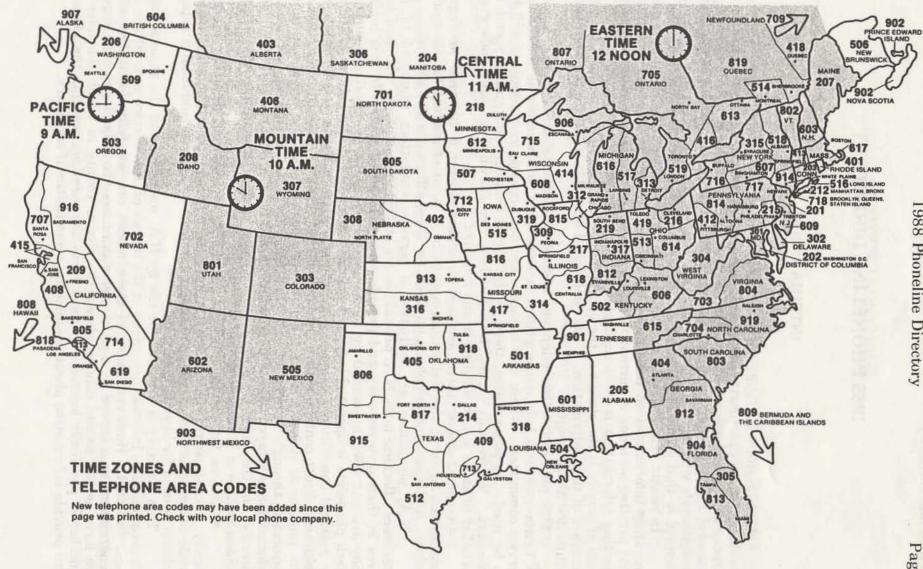

This publication lists telephone numbers where assistance can be obtained to locate meetings. In some places, a state-wide 800 number is offered by a service committee. Where 800 numbers are not present, local numbers will have to be used. In some states, there is the choice between 800 numbers and local numbers. Where this occurs, both numbers are shown. An area code map is

included to assist you in locating phone numbers.

In some states, there are service offices operated by area or regional committees to serve the Fellowship and to be a point of contact for the general

public. Addresses and telephone numbers for these offices are also shown.