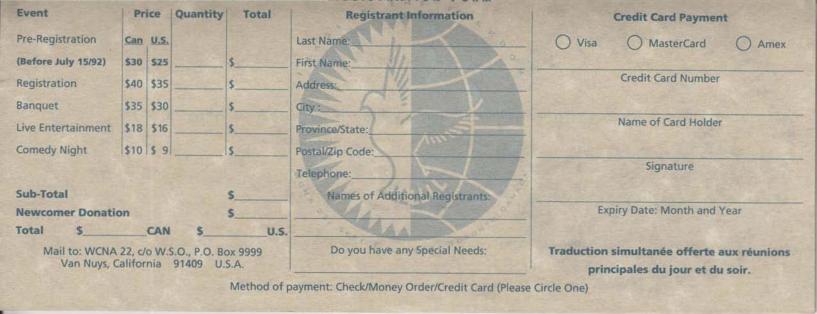

# ON SITE REGISTRATION FORM

| Event                 | <b>Price Quantity</b> | Total     | Registrant Information            | Credit Card Payment                        |
|-----------------------|-----------------------|-----------|-----------------------------------|--------------------------------------------|
|                       | Can                   |           | Last Name:                        | ○ Visa ○ MasterCard ○ Amex                 |
|                       |                       |           | First Name:                       |                                            |
| Registration          | \$40                  | \$        | Address:                          | Credit Card Number                         |
| Banquet               | \$35                  | \$        | City:                             |                                            |
| Live Entertainment    | \$18                  | \$        | Province/State:                   | Name of Card Holder                        |
| Comedy Night          | \$10                  | \$        | Postal/Zip Code:                  |                                            |
| Sub-Total             |                       | \$        | Telephone:                        | Signature                                  |
| Add Applicable Ta     | xes                   | 5         | Names of Additional Registrants:  |                                            |
| Newcomer Donati       |                       | \$        |                                   | Expiry Date: Month and Year                |
|                       |                       |           |                                   |                                            |
|                       |                       |           | Do you have any Special Needs:    | Traduction simultanée offerte aux réunions |
| Total \$              | CAN                   |           |                                   | principales du jour et du soir.            |
|                       | Canadian I            | unds Only | - Method of payment: Cheque/Money | Order/Credit Card (Please Circle One)      |
| Cheque Identificat    | tion                  |           |                                   |                                            |
| Identification used:_ |                       | 10111     | Clear                             | n Date: M/ D/ Y/                           |
| Drivers Licence:      |                       |           |                                   |                                            |
| Credit Card:          |                       |           |                                   |                                            |
| Credit Card Number    |                       |           |                                   |                                            |
| Expiry Date:          |                       |           |                                   | Thank You                                  |
|                       |                       |           |                                   |                                            |