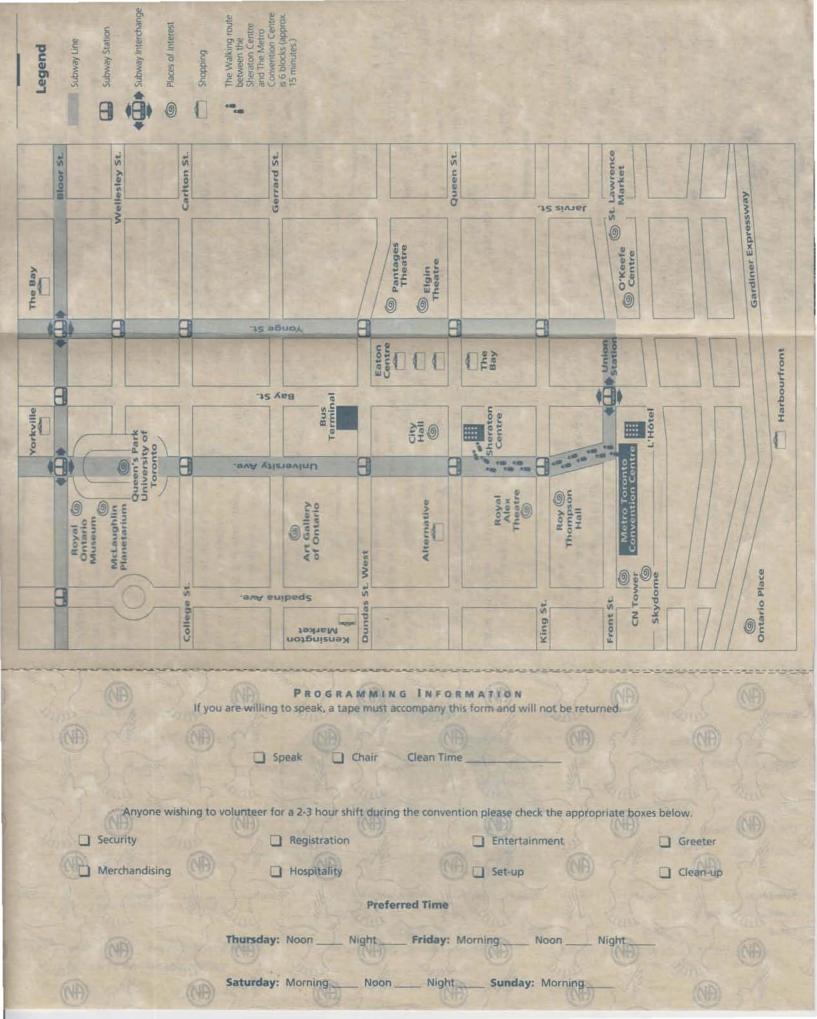

# CONVENTION INFORMATION

### HOURS OF OPERATION - MTCC

| Wed., Sept. 2                   | 6 p.m 11 p.m. |
|---------------------------------|---------------|
| Thurs., Sept. 3 – Sat., Sept. 5 | 9 a.m 11 p.m. |
| Sun., Sept. 6                   |               |

Located near the registration desk at the Convention Centre, we can help you to find your way around the convention and Toronto.

### VOLUNTEERING

If you have already volunteered to help out at the convention, you have been placed in a position as per your request.

\*PLEASE CHECK IN AT THE CONVENTION INFORMATION VOL-UNTEER TABLE as soon as possible after your arrival.

If you haven't yet volunteered to work a two-hour stint during the convention, please consider how much your help is needed to keep this celebration of recovery running smoothly. It will help you to meet people and to feel a part of this awesome event.

Drop by the Convention Information table ANYTIME to volunteer!!