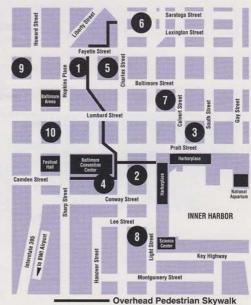

#### **Hotel Information**

NO PHONE RESERVATIONS – Reservations by mail only to the Baltimore Housing Bureau.

Room rates apply from August 29, 1994 through September 7, 1994.

A portion of these rates are being rebated by the hotels to offset facility and administrative expenses. Please note: Smoking rooms must be requested at all hotels.

- Omni Inner Harbor Hotel serves as the host hotel, and is connected via skywalk to Harborplace and the Bakimore Convention Center. Room rates: \$85.00 (single & double): \$16 per extra person.
- 2. Hyatt Regency Hotel offers over-the-street walkways providing easy access to Harborplace and the Convention Center, along with an outdoor pool and health club. Room rates: \$93.00 (single & double); \$25 per extra person.
- Stouffers Harborplace Hotel overlooks the city's famous Inner Harbor and is connected to the Gallery indoor mall.
   Pool: health club. Room rates: \$111.00 (single & double): \$126.00 (triple & quad): \$20 per extra person.
- Sheraton Inner Harbor is nearest to the Baltimore Convention Center and is connected by direct skywalk. One block to Harborplace. Pool; workout room. Room rates: \$92.00 (single & double); \$100.00 (triple & quad).
- 5. Raddison Plaza/Lord Baltimore Hotel is a restored historic landmark hotel connected to the Inner Harbor,

Convention Center, and Baltimore Arena via skywalks. Room rates: \$77.00 (flat rate).

- Tremont Suite Hotels is an all-suite hotel, four blocks from the Inner Harbor; pool: health club. Room rates: \$89.00 (single & double);
   \$109.00 triple & quad.
- The Brookshire Inner Harbor Suite Hotel is an all-suite hotel one block from the Inner Harbor. Fitness center privileges. Room rates: \$109.00 (single & double); \$20.00 per extra person.
- Harbor Court Hotel is an elegant hotel directly across the street from the Inner Harbor.
   Puol: health club. Room rates: \$129.00 (single & double ONLY).
- Ramada Inner Harbor is five blocks from the Inner Harbor and across the street from the Baltimore Arena. Room rates: \$78.00 (flat rate).
- Days Inn Inner Harbor is three blocks from the Inner Harbor and adjacent to the Convention Center and the Arena. Pool; health club. Room rates: \$82.00 (flat rate).