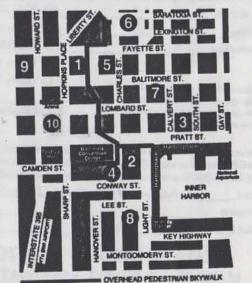

#### **Hotel Information**

NO PHONE RESERVATIONS – Reservations by mail only to the Baltimore Housing Bureau.

Room rates apply from August 29, 1994 through September 7, 1994.

A portion of these rates are being rebated by the hotels to offset facility and administrative expenses. Please note: Smoking rooms must be requested at all hotels.

- Omni Inner Harbor Hotel serves as the host hotel, and is connected via skywalk to Harborplace and the Bakimore Convention Center. Room rates: \$85.00 (single & double): \$16 per extra person.
- 2. Hyatt Regency Hotel offers over-the-street walkways providing easy access to Harborplace and the Convention Center, along with an outdoor pool and health club. Room rates: \$93.00 (single & double); \$25 per extra person.
- Stouffers Harborplace Hotel overlooks the city's famous Inner Harbor and is connected to the Gallery indoor mall.
   Pool: health club. Room rates: \$111.00 (single & double): \$126.00 (triple & quad): \$20 per extra person.
- Sheraton Inner Harbor is nearest to the Baltimore Convention Center and is connected by direct skywalk. One block to Harborplace. Pool; workout room. Room rates: \$92.00 (single & double); \$100.00 (triple & quad).
- 5. Raddison Plaza/Lord Baltimore Hotel is a restored historic landmark hotel connected to the Inner Harbor,

Convention Center, and Baltimore Arena via skywalks. Room rates: \$77.00 (flat rate).

- Tremont Suite Hotels is an all-suite hotel, four blocks from the Inner Harbor; pool: health club. Room rates: \$89.00 (single & double);
   \$109.00 triple & quad.
- The Brookshire Inner Harbor Suite Hotel is an all-suite hotel one block from the Inner Harbor. Fitness center privileges. Room rates: \$109.00 (single & double); \$20.00 per extra person.
- Harbor Court Hotel is an elegant hotel directly across the street from the Inner Harbor.
   Puol: health club. Room rates: \$129.00 (single & double ONLY).
- Ramada Inner Harbor is five blocks from the Inner Harbor and across the street from the Baltimore Arena. Room rates: \$78.00 (flat rate).
- Days Inn Inner Harbor is three blocks from the Inner Harbor and adjacent to the Convention Center and the Arena. Pool; health club. Room rates: \$82.00 (flat rate).