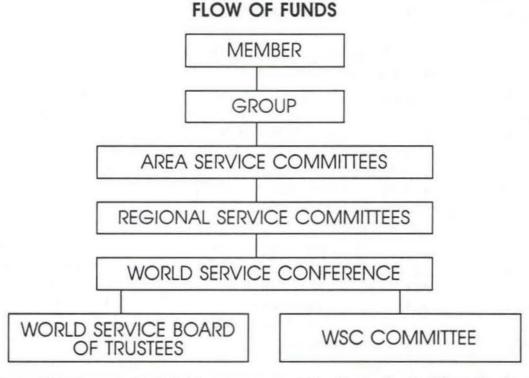

The moment the member's hard-earned money is dropped in the basket at a meeting, our responsibility as trusted servants begins. It is incumbent upon us to do everything possible to see that the money is used wisely, cared for judiciously, and that a prudent reserve is kept for the following month's expenses. When that has been accomplished, we suggest that the group forward the balance to the next level of service. In the case of a group, this would mean transferring funds to the area service committee. In the case of an area service committee, this would mean transferring funds to the regional service committee, and in the case of a regional service committee, it would mean transferring funds to the World Service Conference. If you are not part of an area service committee or a regional service committee at this time, it is suggested that you apply the same principle and forward your funds directly to the next level of service, whatever that may be. The following diagram will serve as a guide for the flow of funds throughout our fellowship.